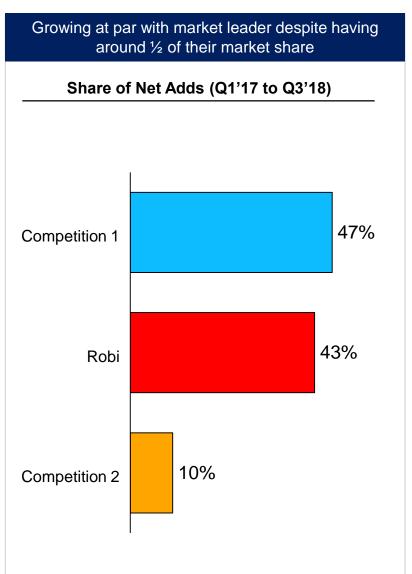

### MARKET OVERVIEW

Robi is the 2nd largest operator in the market with NPS lead, and has been the fastest growing player over last two years.