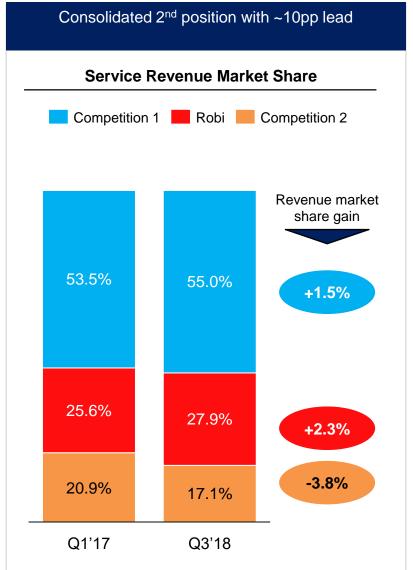

### MARKET OVERVIEW

Robi is the 2nd largest operator in the market with NPS lead, and has been the fastest growing player over last two years.