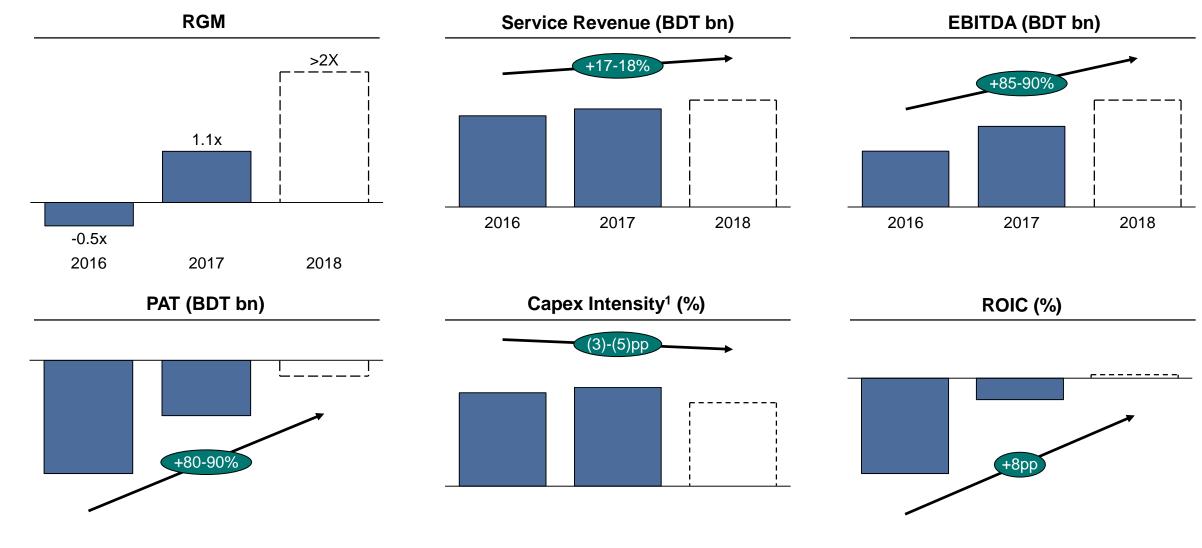

# Executing dual brand successfully and 4G leadership

Mahtab Uddin Ahmed Managing Director/Chief Executive Officer, Robi Axiata 26 November, 2018



### 1

### **KEY TRENDS- UNDERLYING PERFORMANCE**

Robi outperforming market and becoming stronger









### MARKET OVERVIEW

Robi is the 2nd largest operator in the market with NPS lead, and has been the fastest growing player over last two years.











#### THREE KEY STRATEGIES

Winning markets with dual brand execution and 4G/LTE leadership. Operational excellence to drive cost efficiency.







Two separate brands with distinct personas driving topline growth



# 4G/LTE Leadership

Building on #1 LTE/4G network in terms of capacity and coverage with spectrum band flexibility



# **Operational Excellence**

Maintaining continuous drive for cost excellence by improving EBITDA and bottom line





### **DUAL BRAND EXECUTION**



Successful dual brand execution targeting specific segments and value proposition. More than half of incremental revenue growth came from NCCD