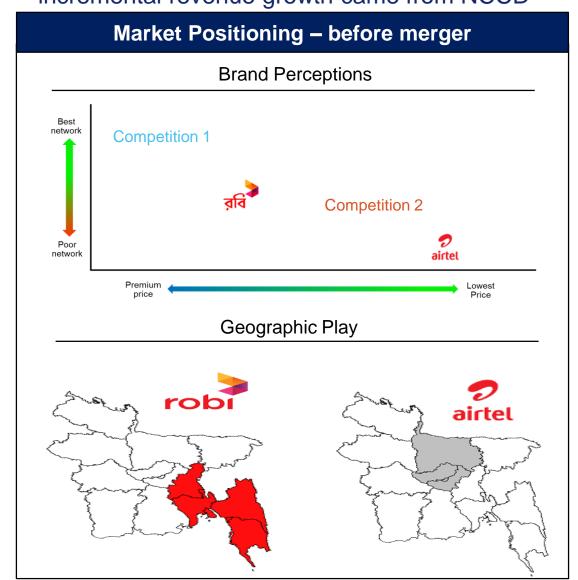

### MARKET OVERVIEW

Robi is the 2nd largest operator in the market with NPS lead, and has been the fastest growing player over last two years.

#### THREE KEY STRATEGIES

Winning markets with dual brand execution and 4G/LTE leadership. Operational excellence to drive cost efficiency.

Two separate brands with distinct personas driving topline growth

### **DUAL BRAND EXECUTION**

Successful dual brand execution targeting specific segments and value proposition. More than half of incremental revenue growth came from NCCD

company confidential

Aggressively rolled out 4G from Day-1 to enable advantage over competitors.