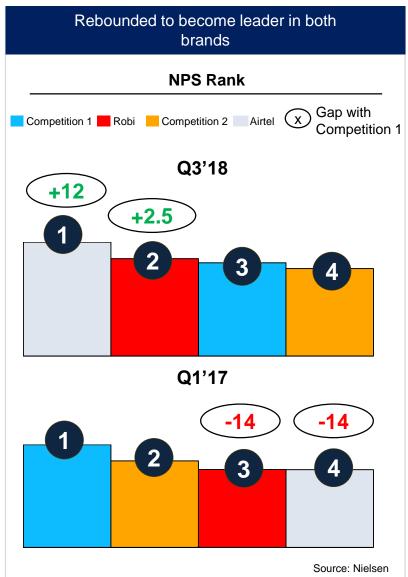

### MARKET OVERVIEW

Robi is the 2nd largest operator in the market with NPS lead, and has been the fastest growing player over last two years.